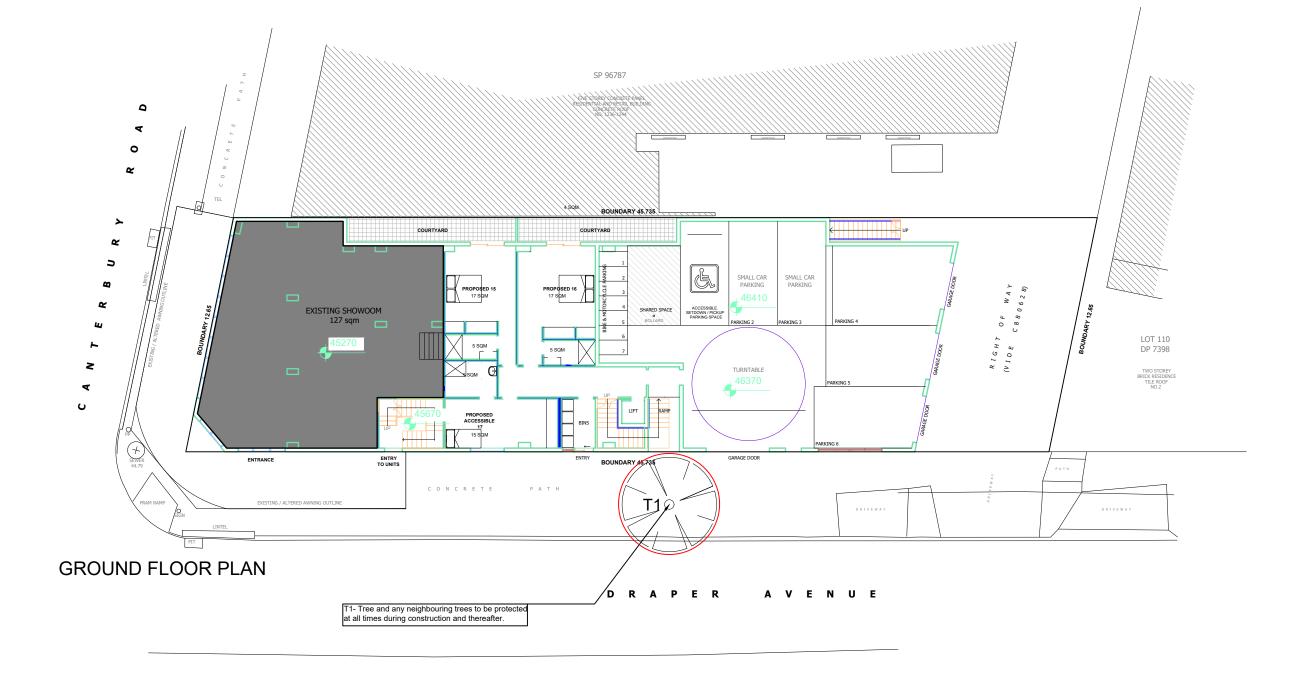

| Client: | Project:                        |
|---------|---------------------------------|
|         | 1246 Canterbury Rd<br>ROSELANDS |
|         | Client:                         |

| Drawing Title:                | Sheet No. DA-02 |
|-------------------------------|-----------------|
| Ground Floor - Landscape Plan | Issue: A        |
|                               |                 |
|                               |                 |

| / | _     | _ |     |
|---|-------|---|-----|
|   | N. A. | ٠ |     |
|   | ^     |   | . ] |
|   | _     | _ |     |

Drawing No: 2024-153 1:200 @ A3 Drawing By: SA FOR DA PURPOSE ONLY NOT FOR CONSTRUCTION