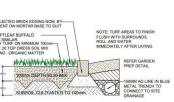

|

Drawing No: 2024-153 Scale: 1:200 @ A3 Drawing By: SA FOR DA PURPOSE ONLY NOT FOR CONSTRUCTION

# **Proposed Potted Trees**



Backhousia Ssp

Magnolia Ssp



## **Fillers**



Doryanthes Ssp

Raphiolepis Ssp

# Grasses- Groundcovers











Brick Edge & Grass Detail

### PROPOSED PLANTING SCHEDULE

| SYM      |          | BOTANICAL NAME                     | COMMON NAME         | QTY | POT SIZE<br>{MM} | SPACING<br>{MM} | MATURE SIZE<br>{H X W}M |
|----------|----------|------------------------------------|---------------------|-----|------------------|-----------------|-------------------------|
|          | TREES    |                                    |                     |     |                  |                 |                         |
| 8        | вс       | BACKHOUSIA MYRTIFOLIA              | GREY MYRTLE         | 3   | 100L             | AS SHOWN        | 5X4M                    |
| <b>a</b> | MT       | MAGNOLIA TEDDY BEAR                | MAGNOLIA            | 2   | 100L             | AS SHOWN        | 5X4M