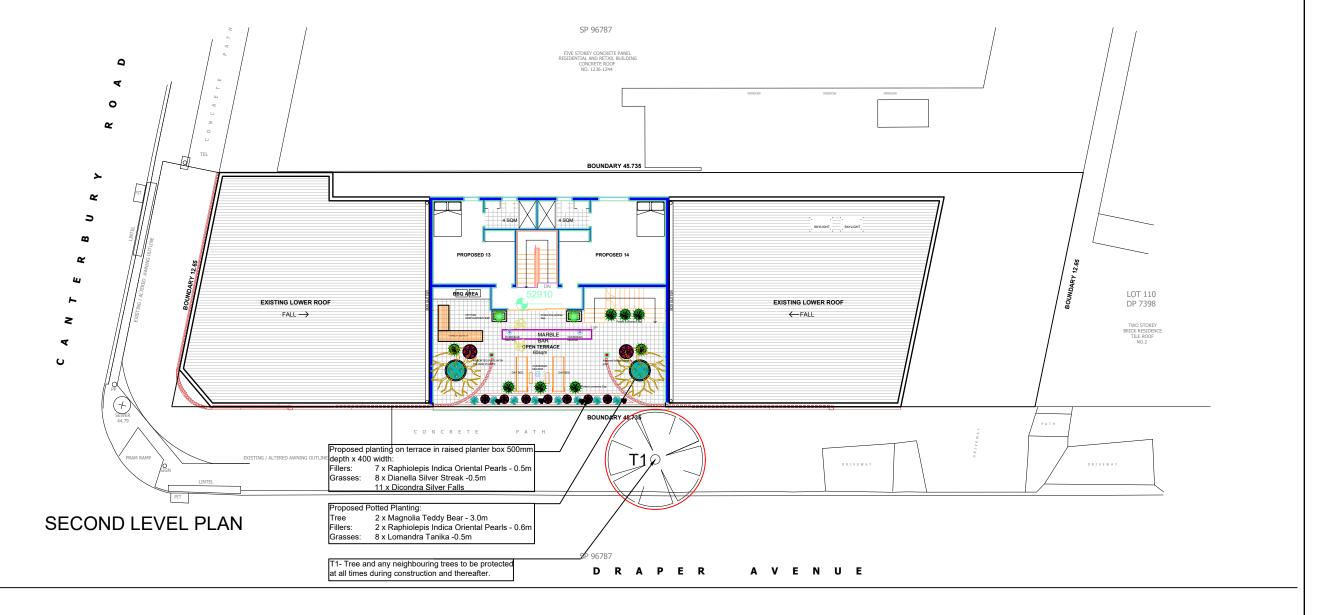

Mitz Design

| Client: | Project:                        | Drawing Title:                |
|---------|---------------------------------|-------------------------------|
|         | 1246 Canterbury Rd<br>ROSELANDS | Second Level - Landscape Plan |
|         |                                 |                               |

Sheet No. DA-03

Issue: A

Date: 18 July 2024

Drawing No: 2024-153

Scale: 1:200 @ A3

Drawing By: SA

FOR DA PURPOSE ONLY

NOT FOR CONSTRUCTION

## PROPOSED PLANTING SCHEDULE

| SYM |           | BOTANICAL NAME                     | COMMON NAME     | QTY | POT SIZE<br>{MM} | SPACING<br>{MM} | MATURE SIZE<br>{H X W}M |
|-----|-----------|------------------------------------|-----------------|-----|------------------|-----------------|-------------------------|
|     | TREES     |                                    |                 |     |                  |                 |                         |
| 8   | ВС        | BACKHOUSIA MYRTIFOLIA              | GREY MYRTLE     | 3   | 100L             | AS SHOWN        | 5X4M                    |
| _   | FILLER SH | HRUBS                              |                 |     |                  |                 |                         |
| *   | DE        | DORYANTHES EXCELSA                 | GYMEA LILY      | 2   | 200MM            | AS SHOWN        | 2.0X1M                  |
|     | RI        | RAPHIOLEPIS INDICA ORIENTAL PEARLS | INDIAN HAWTHORN | 3   | 200MM            | 400MM           | 0.5X0.5M                |
|     | GRASSES   | •                                  |                 |     |                  |                 |                         |
| *   | LT        | LOMANDRA TANIKA                    | LOMANDRA TANIKA | 3   | 140MM            | 400MM           | 0.5X0.5M                |
|     |           |                                    |                 |     |                  |                 |                         |
|     | GROUND    | COVER -SPILLOVER                   |                 |     |                  |                 |                         |
| *   | DSF       | DICONDRA SILVER FALLS              | DICONDRA        | 9   | 140MM            | 700MM           | 0.3X0.5M                |
|     |           |                                    |                 |     |                  |                 |                         |