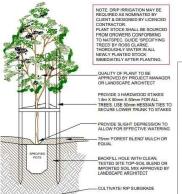

TREE PLANTING AREAS TO BE MOUNTED 300MM ABOVE THE EXISTING GROUND LINE TO IMPROVE DRAINAGE FROM PLANTING HOLES. TREE HOLES TO BE EXCAVATED TWO TIME LARGER THAN THE ROOT BALL AND BACKFILLED WITH SOIL MIX AS SPECIFIED ABOVE.

3 0% BLACK LOAM
3 09% DOUBLE WASHED COURSE RIVER SAND
2 09% BOTANY HUMUS
1 10% COMPOSTED BARK FINES
1 10% COMPOSTED HARDWOOD SAWDUST

| Tree Size    | Height | Spread | Min Soil Area | Min Soil Depth |
|--------------|--------|--------|---------------|----------------|
| Large trees  | >12m   | >8m    | 10x 10m       | 1200mm         |
| Medium trees | 8-12m  | 4-8m   | 6x6m          | 1000mm         |
| Small trees  | 5-8m   | <4m    | 3.5 x 3.5m    | 800m           |
| Shrubs       |        | -      | n/a           | 500-600mm      |
| Ground cover | -      | -      | n/a           | 300-450mm      |
| Turf         | -      | -      | n/a           | 200mm          |