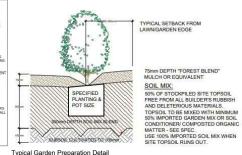

THOROUGHLY CULTIVATE THE SUBSOIL TO A DEPTH OF 200MM. SUPPLY AND INSTALL TO A DEPTH 300MM THE FOLLOWING SOIL MIX:

| SOIL DEPTH |                                        |       |
|------------|----------------------------------------|-------|
|            | TURF                                   | 150MM |
|            | PLANTING                               | 300MM |
| SOIL MIX   |                                        |       |
|            | BLACK LOAM                             | 60%   |
|            | COARSE WASHED RIVER SAND               | 40%   |
| ORGANIC    | LAYER 50MM DEEP                        |       |
|            | CULTIVATE A 50MM LAYER OF ORGANIC      |       |
|            | ADD MIX INTO THE TOP 100MM OF SOIL MIX |       |
| ADDMIX     | COMPOSITION                            |       |
|            | TREATED HARDWOOD SAWDUST               | 30%   |
|            | PINE PARK FINES                        | 40%   |
|            | COMPOSTED MANURE                       | 30%   |
|            |                                        |       |

TREE PLANTING AREAS TO BE MOUNTED 300MM ABOVE THE EXISTING GROUND LINE TO IMPROVE DRAINAGE FROM PLANTING HOLES. TREE HOLES TO BE EXCAVATED TWO TIME LARGER THAN THE ROOT BALL AND BACKFILLED WITH SOIL MIX AS SPECIFIED ABOVE.