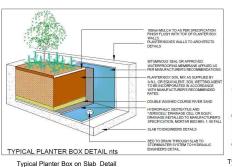

FING OF PLANTERS LAY DRAINAGE LAYER WHICH SHALL INCLUDE:

\* 40MM ATLANTIS DRAINAGE CELL OR SIMILAR APPROVED.
\* FILTER FABRIC EQUIVALENT TO ICI TERRA FIRMA 700.
\* WASHED RIVER SAND LAYER 50MM IN DEPTH.

\*WASHED RIVER SAND LAYER 50MM IN DEPTH.

LIGHT WEIGHT SOIL MIX
LIGHT WEIGHT SOIL MIX SHALL BE COMPOSED OF THE FOLLOWING MATERIALS AND
MIXED IN THE GIVEN PROPORTIONS TO PRODUCE A MATERIAL WITH A ph. RANGE OF 6.0-6.5.