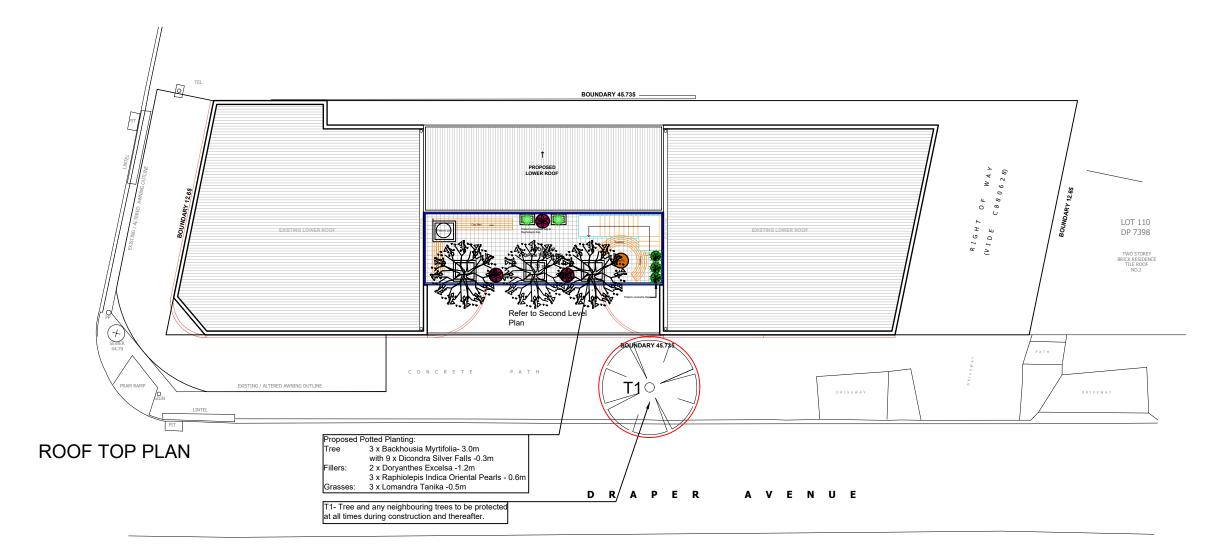

## PROPOSED PLANTING SCHEDULE

| SYM |           | BOTANICAL NAME                     | COMMON NAME     | QTY | POT SIZE<br>{MM} | SPACING<br>{MM} | MATURE SIZE<br>{H X W}M |
|-----|-----------|------------------------------------|-----------------|-----|------------------|-----------------|-------------------------|
|     | TREES     |                                    |                 |     |                  |                 |                         |
| 8   | ВС        | BACKHOUSIA MYRTIFOLIA              | GREY MYRTLE     | 3   | 100L             | AS SHOWN        | 5X4M                    |
| _   | FILLER SH | HRUBS                              |                 |     |                  |                 |                         |
| *   | DE        | DORYANTHES EXCELSA                 | GYMEA LILY      | 2   | 200MM            | AS SHOWN        | 2.0X1M                  |
|     | RI        | RAPHIOLEPIS INDICA ORIENTAL PEARLS | INDIAN HAWTHORN | 3   | 200MM            | 400MM           | 0.5X0.5M                |
|     | GRASSES   | •                                  |                 |     |                  |                 |                         |
| *   | LT        | LOMANDRA TANIKA                    | LOMANDRA TANIKA | 3   | 140MM            | 400MM           | 0.5X0.5M                |
|     |           |                                    |                 |     |                  |                 |                         |
|     | GROUND    | COVER -SPILLOVER                   |                 |     |                  |                 |                         |
| *   | DSF       | DICONDRA SILVER FALLS              | DICONDRA        | 9   | 140MM            | 700MM           | 0.3X0.5M                |
|     |           |                                    |                 |     |                  |                 |                         |

| Mitz Design | 1246 Canterbury Rd<br>ROSELANDS | Roof Top - Landscape Plan |
|-------------|---------------------------------|---------------------------|
|             |                                 |                           |